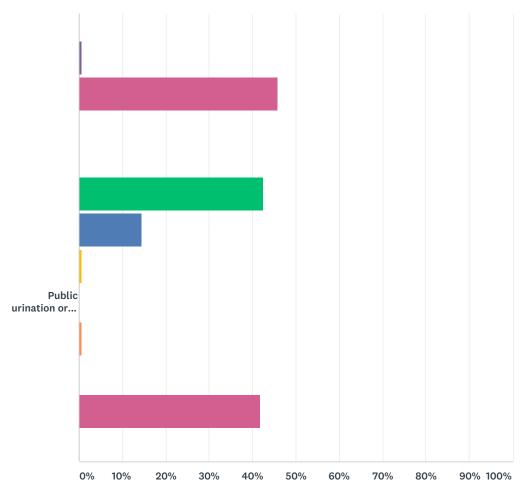

### Q5 With regards to the above, please give an indication of the times of day the problem behaviour(s) happen.

|                                | ALL<br>DAY    | EVENING<br>ONLY | 6AM-<br>9AM | 9AM-<br>12NOON | 12NOON-<br>3PM | 3PM-<br>6PM | RANDOM<br>TIMES | TOTAL |
|--------------------------------|---------------|-----------------|-------------|----------------|----------------|-------------|-----------------|-------|
| Street drinking                | 67.03%<br>124 | 7.57%<br>14     | 1.62%<br>3  | 0.54%<br>1     | 1.62%<br>3     | 1.62%<br>3  | 20.00%<br>37    | 185   |
| Begging                        | 53.05%<br>87  | 4.88%<br>8      | 0.00%       | 2.44%<br>4     | 1.22%<br>2     | 0.61%<br>1  | 37.80%<br>62    | 164   |
| Rough sleepers                 | 18.57%<br>26  | 33.57%<br>47    | 0.71%<br>1  | 0.71%<br>1     | 0.00%          | 0.71%<br>1  | 45.71%<br>64    | 140   |
| Public urination or defecation | 42.48%<br>65  | 14.38%<br>22    | 0.65%<br>1  | 0.00%          | 0.65%<br>1     | 0.00%       | 41.83%<br>64    | 153   |