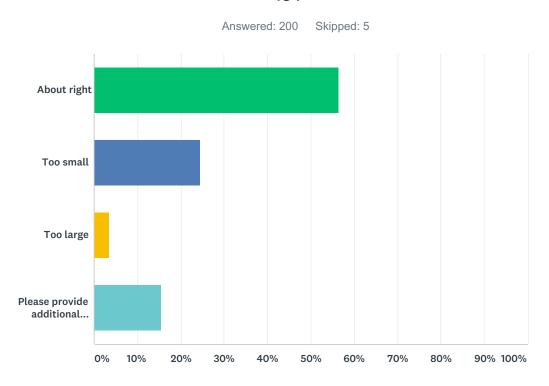

# Q1 The PSPO area will cover the areas highlighted in the information leaflet or in the FAQ sheet. Do you think the proposed control zone area is?

| ANSWER CHOICES                                                  | RESPONSES |     |
|-----------------------------------------------------------------|-----------|-----|
| About right                                                     | 56.50%    | 113 |
| Too small                                                       | 24.50%    | 49  |
| Too large                                                       | 3.50%     | 7   |
| Please provide additional information to support your comments. | 15.50%    | 31  |
| TOTAL                                                           |           | 200 |