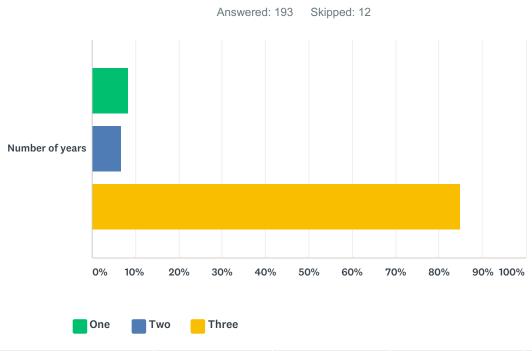

# Q11 How long would you like to see the proposed PSPO be put in place for? Please note that a PSPO cannot be implemented for longer than 3 years without review.

|                 | ONE   | TWO   | THREE  | TOTAL |
|-----------------|-------|-------|--------|-------|
| Number of years | 8.29% | 6.74% | 84.97% |       |
|                 | 16    | 13    | 164    | 193   |