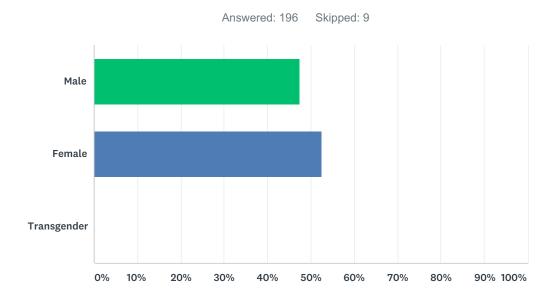

#### Q15 Gender

| ANSWER CHOICES | RESPONSES |     |
|----------------|-----------|-----|
| Male           | 47.45%    | 93  |
| Female         | 52.55%    | 103 |
| Transgender    | 0.00%     | 0   |
| TOTAL          |           | 196 |