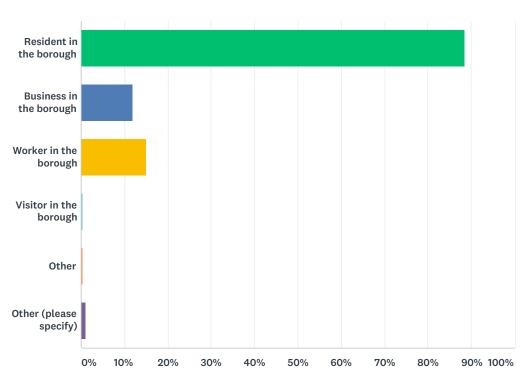

### Q14 Are you?

| ANSWER CHOICES          | RESPONSES |     |
|-------------------------|-----------|-----|
| Resident in the borough | 88.50%    | 177 |
| Business in the borough | 12.00%    | 24  |
| Worker in the borough   | 15.00%    | 30  |
| Visitor in the borough  | 0.50%     | 1   |
| Other                   | 0.50%     | 1   |
| Other (please specify)  | 1.00%     | 2   |
| Total Respondents: 200  |           |     |