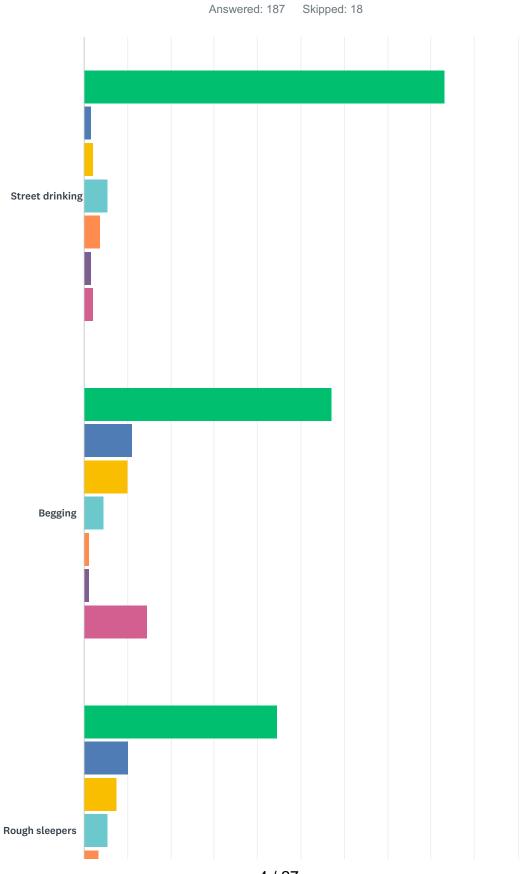

|                                | DAILY         | ONCE A<br>WEEK | TWICE A<br>WEEK | THREE TIMES<br>A WEEK | FOUR TIMES<br>A WEEK | WEEKEND<br>ONLY | LESS THAN<br>ONCE A WEEK | TOTAL |
|--------------------------------|---------------|----------------|-----------------|-----------------------|----------------------|-----------------|--------------------------|-------|
| Street drinking                | 83.24%<br>154 | 1.62%<br>3     | 2.16%<br>4      | 5.41%<br>10           | 3.78%<br>7           | 1.62%<br>3      | 2.16%<br>4               | 185   |
| Begging                        | 57.06%<br>97  | 11.18%<br>19   | 10.00%<br>17    | 4.71%<br>8            | 1.18%<br>2           | 1.18%<br>2      | 14.71%<br>25             | 170   |
| Rough sleepers                 | 44.52%<br>65  | 10.27%<br>15   | 7.53%<br>11     | 5.48%<br>8            | 3.42%<br>5           | 0.68%<br>1      | 28.08%<br>41             | 146   |
| Public urination or defecation | 61.04%<br>94  | 6.49%<br>10    | 2.60%<br>4      | 5.84%<br>9            | 5.84%<br>9           | 4.55%<br>7      | 13.64%<br>21             | 154   |