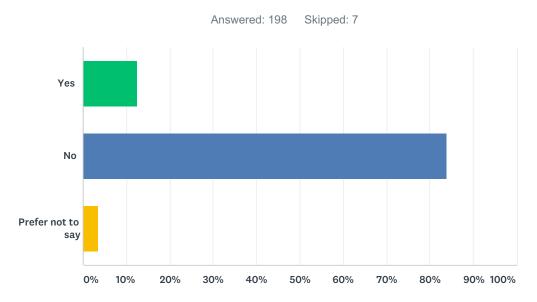

### Q18 Do you consider yourself to have a disability?

| ANSWER CHOICES    | RESPONSES |     |
|-------------------|-----------|-----|
| Yes               | 12.63%    | 25  |
| No                | 83.84%    | 166 |
| Prefer not to say | 3.54%     | 7   |
| TOTAL             |           | 198 |