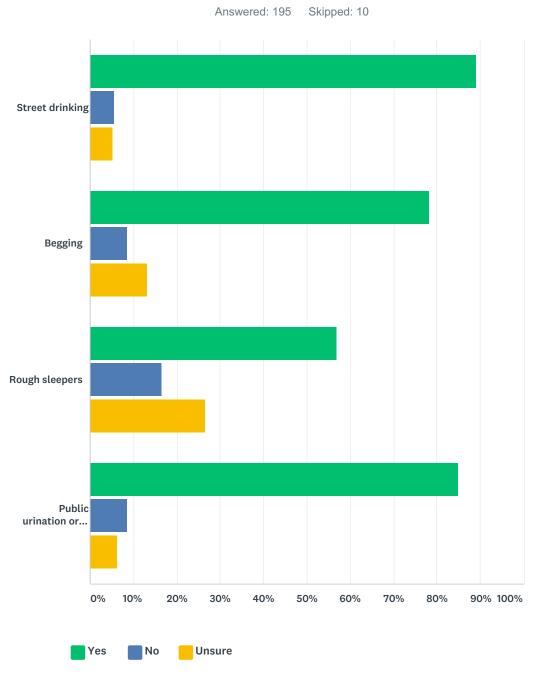

Q6 Do you consider any of the following to have an impact on you and/or the local community in the proposed control zone? (please consider the environment, local businesses, safety of residents and visitors to the town centre). If answering YES to any of the questions below, please provide further details.

|                 | YES           | NO          | UNSURE       | TOTAL |
|-----------------|---------------|-------------|--------------|-------|
| Street drinking | 89.18%<br>173 | 5.67%<br>11 | 5.15%<br>10  | 194   |
| Begging         | 78.29%<br>137 | 8.57%<br>15 | 13.14%<br>23 | 175   |

| Rough sleepers                 | 56.80%<br>96  | 16.57%<br>28 | 26.63%<br>45 | 169 |
|--------------------------------|---------------|--------------|--------------|-----|
| Public urination or defecation | 84.97%<br>147 | 8.67%<br>15  | 6.36%        | 173 |