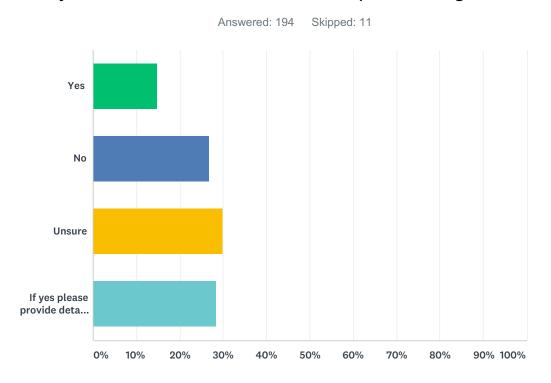

## Q2 Are there any areas which adjoin the proposed PSPO area in Hatfield where you feel we should consider implementing this PSPO?

| ANSWER CHOICES                                                                                     | RESPONSE | ES  |
|----------------------------------------------------------------------------------------------------|----------|-----|
| Yes                                                                                                | 14.95%   | 29  |
| No                                                                                                 | 26.80%   | 52  |
| Unsure                                                                                             | 29.90%   | 58  |
| If yes please provide details of street(s) or area and your reasons why they should be considered. | 28.35%   | 55  |
| TOTAL                                                                                              |          | 194 |