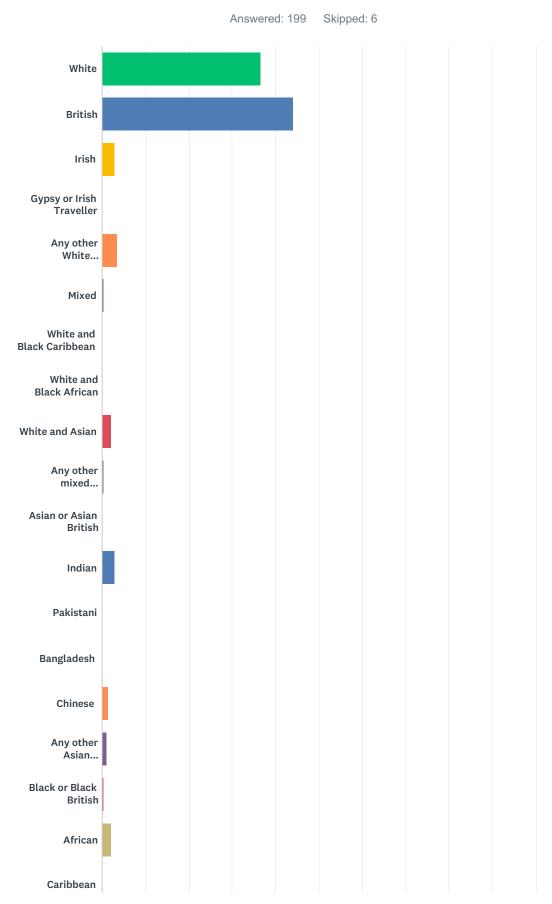

#### Q17 How would you define your ethnicity?

| White         36.68%         73           British         44.22%         88           Itish         3.02%         6           Gypsy or Irish Traveller         0.00%         6           Any other White background         3.52%         7           Mixed         0.50%         1           White and Black Caribbean         0.00%         0           White and Asian         2.01%         4           Any other mixed background         0.50%         1           Asian or Asian British         0.00%         0           Indian         3.02%         6           Pakistani         0.00%         0           Bangladesh         0.00%         0           Chinese         1.51%         3           Any other Asian background         1.01%         2           Black British         0.50%         1           African         2.01%         4           Caribbean         0.00%         0           Any other black background         0.00%         0           Other Ellnic Group         0.00%         0           Arab         0.00%         0.00%         0                                                                                                                                                                                                                                                                                                                                                                                                                                                                                                                                                                                                                                                                                                                                                                                                                                                                                                                                                                                                                                                  | ANSWER CHOICES              | RESPONSES |    |
|--------------------------------------------------------------------------------------------------------------------------------------------------------------------------------------------------------------------------------------------------------------------------------------------------------------------------------------------------------------------------------------------------------------------------------------------------------------------------------------------------------------------------------------------------------------------------------------------------------------------------------------------------------------------------------------------------------------------------------------------------------------------------------------------------------------------------------------------------------------------------------------------------------------------------------------------------------------------------------------------------------------------------------------------------------------------------------------------------------------------------------------------------------------------------------------------------------------------------------------------------------------------------------------------------------------------------------------------------------------------------------------------------------------------------------------------------------------------------------------------------------------------------------------------------------------------------------------------------------------------------------------------------------------------------------------------------------------------------------------------------------------------------------------------------------------------------------------------------------------------------------------------------------------------------------------------------------------------------------------------------------------------------------------------------------------------------------------------------------------------------------|-----------------------------|-----------|----|
| British         3.02%         6           Gypsy or Irish Traveller         0.00%         0           Any other White background         3.52%         7           Mixed         0.50%         1           White and Black Caribbean         0.00%         0           White and Black African         0.00%         0           White and Asian         2.01%         4           Any other mixed background         0.50%         1           Asian or Asian British         0.00%         0           Indian         3.02%         6           Pakistani         0.00%         0           Bangladesh         0.00%         0           Chinese         1.51%         3           Any other Asian background         1.01%         2           Black or Black British         0.50%         1           African         2.01%         4           Caribbean         0.00%         0           Other Ethnic Group         0.00%         0           Arab         0.50%         1                                                                                                                                                                                                                                                                                                                                                                                                                                                                                                                                                                                                                                                                                                                                                                                                                                                                                                                                                                                                                                                                                                                                              | White                       | 36.68%    | 73 |
| Gypsy or Irish Traveller         0.00%         0           Any other White background         3.52%         7           Mixed         0.50%         1           White and Black Caribbean         0.00%         0           White and Black African         0.00%         0           White and Asian         2.01%         4           Any other mixed background         0.50%         1           Asian or Asian British         0.00%         0           Indian         3.02%         6           Pakistani         0.00%         0           Bangladesh         0.00%         0           Chinese         1.51%         3           Any other Asian background         1.01%         2           Black or Black British         0.50%         1           African         2.01%         4           Caribbean         0.00%         0           Any other black background         0.00%         0           Other Ethnic Group         0.00%         0           Arab         0.00%         0.50%         1                                                                                                                                                                                                                                                                                                                                                                                                                                                                                                                                                                                                                                                                                                                                                                                                                                                                                                                                                                                                                                                                                                             | British                     | 44.22%    | 88 |
| Any other White background 3.52% 7  Mixed 0.50% 1  White and Black Caribbean 0.00% 0  White and Black African 0.00% 0  White and Asian 2.01% 4  Any other mixed background 0.50% 1  Asian or Asian British 0.00% 0  Indian 3.02% 6  Pakistani 0.00% 0  Bangladesh 0.00% 0  Chinese 1.51% 3  Any other Asian background 1.01% 2  Black or Black British 0.50% 1  African 2.01% 2  Black or Black British 0.50% 1  African 2.01% 2  Any other Asian background 1.01% 2  Black or Black British 0.50% 1  African 2.01% 0.50% 1  African 0.00% 0  Other Ethnic Group 0.00% 0.00% 0  Other Ethnic Group 0.00% 0.00% 0  Arab 0.00% 0.00% 0.00% 0.00% 0.00% 0.00% 0.00% 0.00% 0.00% 0.00% 0.00% 0.00% 0.00% 0.00% 0.00% 0.00% 0.00% 0.00% 0.00% 0.00% 0.00% 0.00% 0.00% 0.00% 0.00% 0.00% 0.00% 0.00% 0.00% 0.00% 0.00% 0.00% 0.00% 0.00% 0.00% 0.00% 0.00% 0.00% 0.00% 0.00% 0.00% 0.00% 0.00% 0.00% 0.00% 0.00% 0.00% 0.00% 0.00% 0.00% 0.00% 0.00% 0.00% 0.00% 0.00% 0.00% 0.00% 0.00% 0.00% 0.00% 0.00% 0.00% 0.00% 0.00% 0.00% 0.00% 0.00% 0.00% 0.00% 0.00% 0.00% 0.00% 0.00% 0.00% 0.00% 0.00% 0.00% 0.00% 0.00% 0.00% 0.00% 0.00% 0.00% 0.00% 0.00% 0.00% 0.00% 0.00% 0.00% 0.00% 0.00% 0.00% 0.00% 0.00% 0.00% 0.00% 0.00% 0.00% 0.00% 0.00% 0.00% 0.00% 0.00% 0.00% 0.00% 0.00% 0.00% 0.00% 0.00% 0.00% 0.00% 0.00% 0.00% 0.00% 0.00% 0.00% 0.00% 0.00% 0.00% 0.00% 0.00% 0.00% 0.00% 0.00% 0.00% 0.00% 0.00% 0.00% 0.00% 0.00% 0.00% 0.00% 0.00% 0.00% 0.00% 0.00% 0.00% 0.00% 0.00% 0.00% 0.00% 0.00% 0.00% 0.00% 0.00% 0.00% 0.00% 0.00% 0.00% 0.00% 0.00% 0.00% 0.00% 0.00% 0.00% 0.00% 0.00% 0.00% 0.00% 0.00% 0.00% 0.00% 0.00% 0.00% 0.00% 0.00% 0.00% 0.00% 0.00% 0.00% 0.00% 0.00% 0.00% 0.00% 0.00% 0.00% 0.00% 0.00% 0.00% 0.00% 0.00% 0.00% 0.00% 0.00% 0.00% 0.00% 0.00% 0.00% 0.00% 0.00% 0.00% 0.00% 0.00% 0.00% 0.00% 0.00% 0.00% 0.00% 0.00% 0.00% 0.00% 0.00% 0.00% 0.00% 0.00% 0.00% 0.00% 0.00% 0.00% 0.00% 0.00% 0.00% 0.00% 0.00% 0.00% 0.00% 0.00% 0.00% 0.00% 0.00% 0.00% 0.00% 0.00% 0.00% 0.00% 0.00% 0.00% 0.00% 0.00% 0.00% 0.00% 0.00% 0.00% 0.00% 0.00% 0.00% 0.00% 0.00% 0.00% 0.00% 0.00% 0 | Irish                       | 3.02%     | 6  |
| Mixed       0.50%       1         White and Black Caribbean       0.00%       0         White and Black African       0.00%       0         White and Asian       2.01%       4         Any other mixed background       0.50%       1         Asian or Asian British       0.00%       0         Indian       3.02%       6         Pakistani       0.00%       0         Bangladesh       0.00%       0         Chinese       1.51%       3         Any other Asian background       1.01%       2         Black or Black British       0.50%       1         African       2.01%       4         Caribbean       0.00%       0         Any other black background       0.00%       0         Other Ethnic Group       0.00%       0         Arab       0.50%       1                                                                                                                                                                                                                                                                                                                                                                                                                                                                                                                                                                                                                                                                                                                                                                                                                                                                                                                                                                                                                                                                                                                                                                                                                                                                                                                                                       | Gypsy or Irish Traveller    | 0.00%     | 0  |
| White and Black Caribbean         0.00%         0           White and Black African         0.00%         0           White and Asian         2.01%         4           Any other mixed background         0.50%         1           Asian or Asian British         0.00%         0           Indian         3.02%         6           Pakistani         0.00%         0           Bangladesh         0.00%         0           Chinese         1.51%         3           Any other Asian background         1.01%         2           Black or Black British         0.50%         1           African         2.01%         4           Caribbean         0.00%         0           Any other black background         0.00%         0           Other Ethnic Group         0.00%         0           Arab         0.50%         1                                                                                                                                                                                                                                                                                                                                                                                                                                                                                                                                                                                                                                                                                                                                                                                                                                                                                                                                                                                                                                                                                                                                                                                                                                                                                           | Any other White background  | 3.52%     | 7  |
| White and Black African       0.00%       0         White and Asian       2.01%       4         Any other mixed background       0.50%       1         Asian or Asian British       0.00%       0         Indian       3.02%       6         Pakistani       0.00%       0         Bangladesh       0.00%       0         Chinese       1.51%       3         Any other Asian background       1.01%       2         Black or Black British       0.50%       1         African       2.01%       4         Caribbean       0.00%       0         Any other black background       0.00%       0         Other Ethnic Group       0.00%       0         Arab       0.50%       1.00%       0                                                                                                                                                                                                                                                                                                                                                                                                                                                                                                                                                                                                                                                                                                                                                                                                                                                                                                                                                                                                                                                                                                                                                                                                                                                                                                                                                                                                                                   | Mixed                       | 0.50%     | 1  |
| White and Asian       2.01%       4         Any other mixed background       0.50%       1         Asian or Asian British       0.00%       0         Indian       3.02%       6         Pakistani       0.00%       0         Bangladesh       0.00%       0         Chinese       1.51%       3         Any other Asian background       1.01%       2         Black or Black British       0.50%       1         African       2.01%       4         Caribbean       0.00%       0         Any other black background       0.00%       0         Other Ethnic Group       0.00%       0         Arab       0.50%       1                                                                                                                                                                                                                                                                                                                                                                                                                                                                                                                                                                                                                                                                                                                                                                                                                                                                                                                                                                                                                                                                                                                                                                                                                                                                                                                                                                                                                                                                                                   | White and Black Caribbean   | 0.00%     | 0  |
| Any other mixed background 0.50% 1 Asian or Asian British 0.00% 0 Indian 3.02% 6 Pakistani 0.00% 0 Bangladesh 0.00% 0 Chinese 1.51% 3 Any other Asian background 1.01% 2 Black or Black British 0.50% 1 African 2.01% 4 Caribbean 0.00% 0 Other Ethnic Group 0.00% 0 Arab 0.50% 1                                                                                                                                                                                                                                                                                                                                                                                                                                                                                                                                                                                                                                                                                                                                                                                                                                                                                                                                                                                                                                                                                                                                                                                                                                                                                                                                                                                                                                                                                                                                                                                                                                                                                                                                                                                                                                              | White and Black African     | 0.00%     | 0  |
| Asian or Asian British  Indian  Relighation  | White and Asian             | 2.01%     | 4  |
| Indian       3.02%       6         Pakistani       0.00%       0         Bangladesh       0.00%       0         Chinese       1.51%       3         Any other Asian background       1.01%       2         Black or Black British       0.50%       1         African       2.01%       4         Caribbean       0.00%       0         Any other black background       0.00%       0         Other Ethnic Group       0.00%       0         Arab       0.50%       1                                                                                                                                                                                                                                                                                                                                                                                                                                                                                                                                                                                                                                                                                                                                                                                                                                                                                                                                                                                                                                                                                                                                                                                                                                                                                                                                                                                                                                                                                                                                                                                                                                                         | Any other mixed background  | 0.50%     | 1  |
| Pakistani       0.00%       0         Bangladesh       0.00%       0         Chinese       1.51%       3         Any other Asian background       1.01%       2         Black or Black British       0.50%       1         African       2.01%       4         Caribbean       0.00%       0         Any other black background       0.00%       0         Other Ethnic Group       0.00%       0         Arab       0.50%       1                                                                                                                                                                                                                                                                                                                                                                                                                                                                                                                                                                                                                                                                                                                                                                                                                                                                                                                                                                                                                                                                                                                                                                                                                                                                                                                                                                                                                                                                                                                                                                                                                                                                                            | Asian or Asian British      | 0.00%     | 0  |
| Bangladesh       0.00%       0         Chinese       1.51%       3         Any other Asian background       1.01%       2         Black or Black British       0.50%       1         African       2.01%       4         Caribbean       0.00%       0         Any other black background       0.00%       0         Other Ethnic Group       0.00%       0         Arab       0.50%       1                                                                                                                                                                                                                                                                                                                                                                                                                                                                                                                                                                                                                                                                                                                                                                                                                                                                                                                                                                                                                                                                                                                                                                                                                                                                                                                                                                                                                                                                                                                                                                                                                                                                                                                                  | Indian                      | 3.02%     | 6  |
| Chinese       1.51%       3         Any other Asian background       1.01%       2         Black or Black British       0.50%       1         African       2.01%       4         Caribbean       0.00%       0         Any other black background       0.00%       0         Other Ethnic Group       0.00%       0         Arab       0.50%       1                                                                                                                                                                                                                                                                                                                                                                                                                                                                                                                                                                                                                                                                                                                                                                                                                                                                                                                                                                                                                                                                                                                                                                                                                                                                                                                                                                                                                                                                                                                                                                                                                                                                                                                                                                         | Pakistani                   | 0.00%     | 0  |
| Any other Asian background  1.01% 2 Black or Black British 0.50% 1 African 2.01% 4 Caribbean 0.00% 0 Other Ethnic Group 0.00% 0.00% 0 0.00% 1                                                                                                                                                                                                                                                                                                                                                                                                                                                                                                                                                                                                                                                                                                                                                                                                                                                                                                                                                                                                                                                                                                                                                                                                                                                                                                                                                                                                                                                                                                                                                                                                                                                                                                                                                                                                                                                                                                                                                                                  | Bangladesh                  | 0.00%     | 0  |
| Black or Black British         0.50%         1           African         2.01%         4           Caribbean         0.00%         0           Any other black background         0.00%         0           Other Ethnic Group         0.00%         0           Arab         0.50%         1                                                                                                                                                                                                                                                                                                                                                                                                                                                                                                                                                                                                                                                                                                                                                                                                                                                                                                                                                                                                                                                                                                                                                                                                                                                                                                                                                                                                                                                                                                                                                                                                                                                                                                                                                                                                                                  | Chinese                     | 1.51%     | 3  |
| African       2.01%       4         Caribbean       0.00%       0         Any other black background       0.00%       0         Other Ethnic Group       0.00%       0         Arab       0.50%       1                                                                                                                                                                                                                                                                                                                                                                                                                                                                                                                                                                                                                                                                                                                                                                                                                                                                                                                                                                                                                                                                                                                                                                                                                                                                                                                                                                                                                                                                                                                                                                                                                                                                                                                                                                                                                                                                                                                       | Any other Asian background  | 1.01%     | 2  |
| Caribbean       0.00%       0         Any other black background       0.00%       0         Other Ethnic Group       0.00%       0         Arab       0.50%       1                                                                                                                                                                                                                                                                                                                                                                                                                                                                                                                                                                                                                                                                                                                                                                                                                                                                                                                                                                                                                                                                                                                                                                                                                                                                                                                                                                                                                                                                                                                                                                                                                                                                                                                                                                                                                                                                                                                                                           | Black or Black British      | 0.50%     | 1  |
| Any other black background 0.00% 0 Other Ethnic Group 0.00% 0 Arab 0.50% 1                                                                                                                                                                                                                                                                                                                                                                                                                                                                                                                                                                                                                                                                                                                                                                                                                                                                                                                                                                                                                                                                                                                                                                                                                                                                                                                                                                                                                                                                                                                                                                                                                                                                                                                                                                                                                                                                                                                                                                                                                                                     | African                     | 2.01%     | 4  |
| Other Ethnic Group         0.00%         0           Arab         0.50%         1                                                                                                                                                                                                                                                                                                                                                                                                                                                                                                                                                                                                                                                                                                                                                                                                                                                                                                                                                                                                                                                                                                                                                                                                                                                                                                                                                                                                                                                                                                                                                                                                                                                                                                                                                                                                                                                                                                                                                                                                                                              | Caribbean                   | 0.00%     | 0  |
| Arab 0.50% 1                                                                                                                                                                                                                                                                                                                                                                                                                                                                                                                                                                                                                                                                                                                                                                                                                                                                                                                                                                                                                                                                                                                                                                                                                                                                                                                                                                                                                                                                                                                                                                                                                                                                                                                                                                                                                                                                                                                                                                                                                                                                                                                   | Any other black background  | 0.00%     | 0  |
| 7,445                                                                                                                                                                                                                                                                                                                                                                                                                                                                                                                                                                                                                                                                                                                                                                                                                                                                                                                                                                                                                                                                                                                                                                                                                                                                                                                                                                                                                                                                                                                                                                                                                                                                                                                                                                                                                                                                                                                                                                                                                                                                                                                          | Other Ethnic Group          | 0.00%     | 0  |
| Any other ethnic background 0.00% 0                                                                                                                                                                                                                                                                                                                                                                                                                                                                                                                                                                                                                                                                                                                                                                                                                                                                                                                                                                                                                                                                                                                                                                                                                                                                                                                                                                                                                                                                                                                                                                                                                                                                                                                                                                                                                                                                                                                                                                                                                                                                                            | Arab                        | 0.50%     | 1  |
|                                                                                                                                                                                                                                                                                                                                                                                                                                                                                                                                                                                                                                                                                                                                                                                                                                                                                                                                                                                                                                                                                                                                                                                                                                                                                                                                                                                                                                                                                                                                                                                                                                                                                                                                                                                                                                                                                                                                                                                                                                                                                                                                | Any other ethnic background | 0.00%     | 0  |