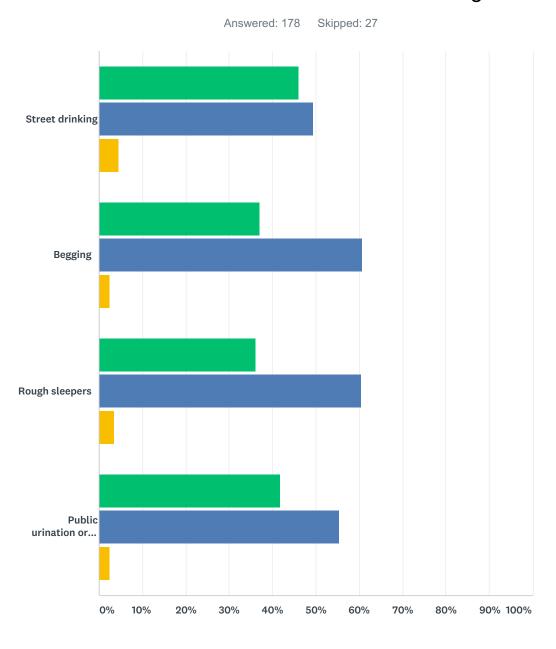

### Q3 Do you consider any of the following to be a problem in the proposed PSPO area?

|                                | YES           | NO           | UNSURE       | TOTAL |
|--------------------------------|---------------|--------------|--------------|-------|
| Street drinking                | 91.41%<br>181 | 6.06%<br>12  | 2.53%<br>5   | 198   |
| Begging                        | 79.17%<br>152 | 11.46%<br>22 | 9.38%<br>18  | 192   |
| Rough sleepers                 | 63.64%<br>119 | 14.97%<br>28 | 21.39%<br>40 | 187   |
| Public urination or defecation | 75.66%<br>143 | 11.11%<br>21 | 13.23%<br>25 | 189   |