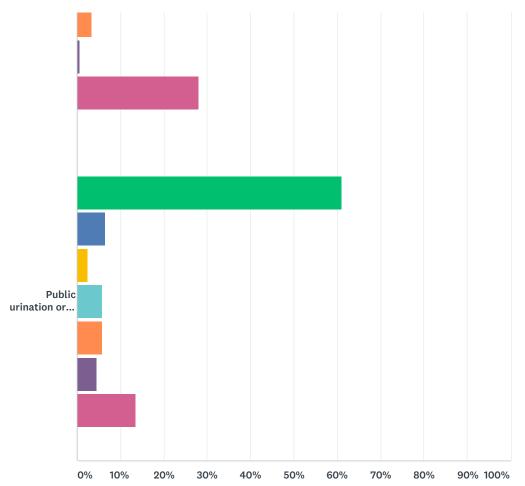

### Q5 With regards to the above, please give an indication of the times of day the problem behaviour(s) happen.

|                                | ALL<br>DAY    | EVENING<br>ONLY | 6AM-<br>9AM | 9AM-<br>12NOON | 12NOON-<br>3PM | 3PM-<br>6PM | RANDOM<br>TIMES | TOTAL |
|--------------------------------|---------------|-----------------|-------------|----------------|----------------|-------------|-----------------|-------|
| Street drinking                | 67.03%<br>124 | 7.57%<br>14     | 1.62%<br>3  | 0.54%<br>1     | 1.62%<br>3     | 1.62%<br>3  | 20.00%<br>37    | 185   |
| Begging                        | 53.05%<br>87  | 4.88%<br>8      | 0.00%       | 2.44%<br>4     | 1.22%<br>2     | 0.61%<br>1  | 37.80%<br>62    | 164   |
| Rough sleepers                 | 18.57%<br>26  | 33.57%<br>47    | 0.71%<br>1  | 0.71%<br>1     | 0.00%          | 0.71%<br>1  | 45.71%<br>64    | 140   |
| Public urination or defecation | 42.48%<br>65  | 14.38%<br>22    | 0.65%<br>1  | 0.00%          | 0.65%<br>1     | 0.00%       | 41.83%<br>64    | 153   |