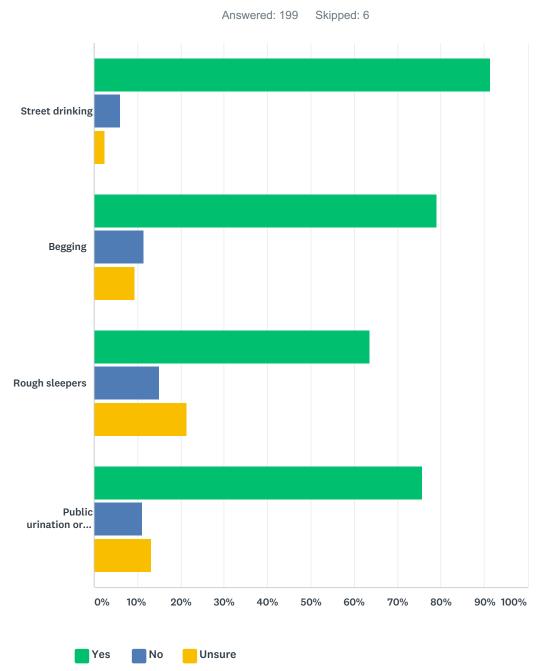

### Q3 Do you consider any of the following to be a problem in the proposed PSPO area?

|                                | YES           | NO           | UNSURE       | TOTAL |
|--------------------------------|---------------|--------------|--------------|-------|
| Street drinking                | 91.41%<br>181 | 6.06%<br>12  | 2.53%<br>5   | 198   |
| Begging                        | 79.17%<br>152 | 11.46%<br>22 | 9.38%<br>18  | 192   |
| Rough sleepers                 | 63.64%<br>119 | 14.97%<br>28 | 21.39%<br>40 | 187   |
| Public urination or defecation | 75.66%<br>143 | 11.11%<br>21 | 13.23%<br>25 | 189   |