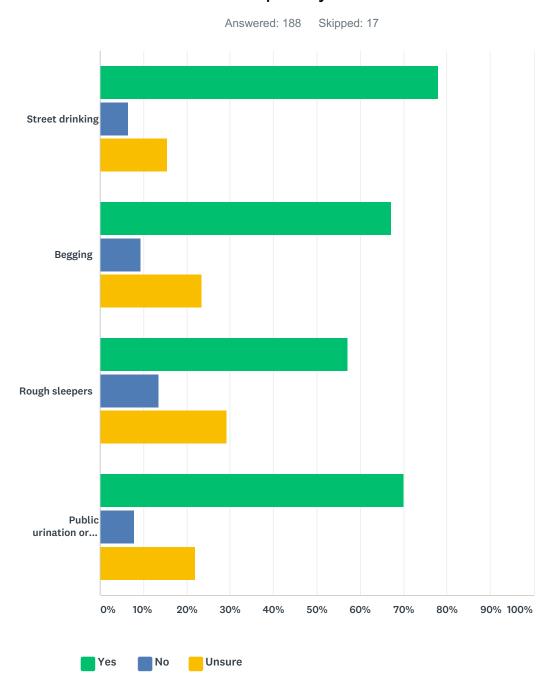

# Q7 If you answered yes to either of the questions above, do you think a PSPO would help address the impact/problem? Please provide further details to explain your answer.

|                 | YES           | NO           | UNSURE       | TOTAL |
|-----------------|---------------|--------------|--------------|-------|
| Street drinking | 78.07%<br>146 | 6.42%<br>12  | 15.51%<br>29 | 187   |
| Begging         | 67.06%<br>114 | 9.41%<br>16  | 23.53%<br>40 | 170   |
| Rough sleepers  | 57.14%<br>92  | 13.66%<br>22 | 29.19%<br>47 | 161   |

| Public urination or defecation | 70.12% | 7.93% | 21.95% |     |
|--------------------------------|--------|-------|--------|-----|
|                                | 115    | 13    | 36     | 164 |