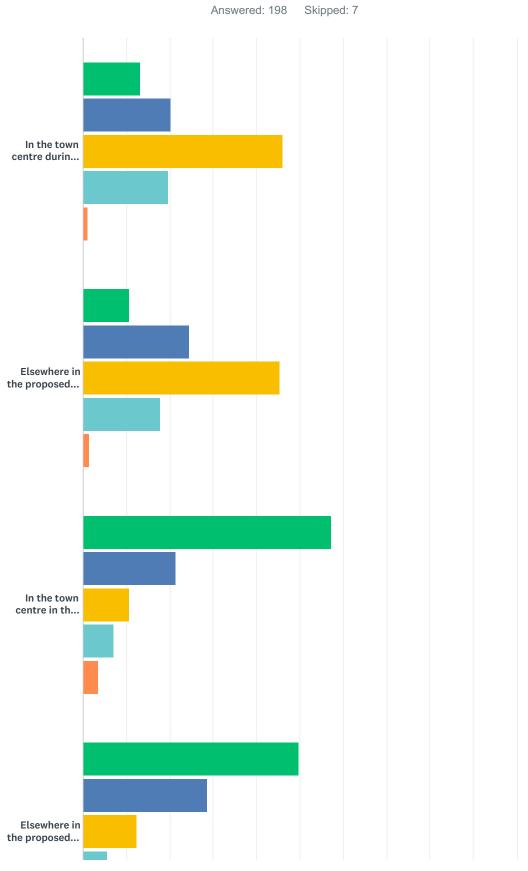

### Q8 How safe do you feel in the proposed PSPO area during the following times?

|                                                              | UNSAFE        | RELATIVELY<br>UNSAFE | RELATIVELY<br>SAFE | SAFE         | N/A        | TOTAL |
|--------------------------------------------------------------|---------------|----------------------|--------------------|--------------|------------|-------|
| In the town centre during daylight hours                     | 13.13%<br>26  | 20.20%<br>40         | 45.96%<br>91       | 19.70%<br>39 | 1.01%<br>2 | 198   |
| Elsewhere in the proposed control zone during daylight hours | 10.71%<br>21  | 24.49%<br>48         | 45.41%<br>89       | 17.86%<br>35 | 1.53%<br>3 | 196   |
| In the town centre in the dark                               | 57.36%<br>113 | 21.32%<br>42         | 10.66%<br>21       | 7.11%<br>14  | 3.55%<br>7 | 197   |
| Elsewhere in the proposed control zone in the dark           | 49.74%<br>97  | 28.72%<br>56         | 12.31%<br>24       | 5.64%<br>11  | 3.59%<br>7 | 195   |