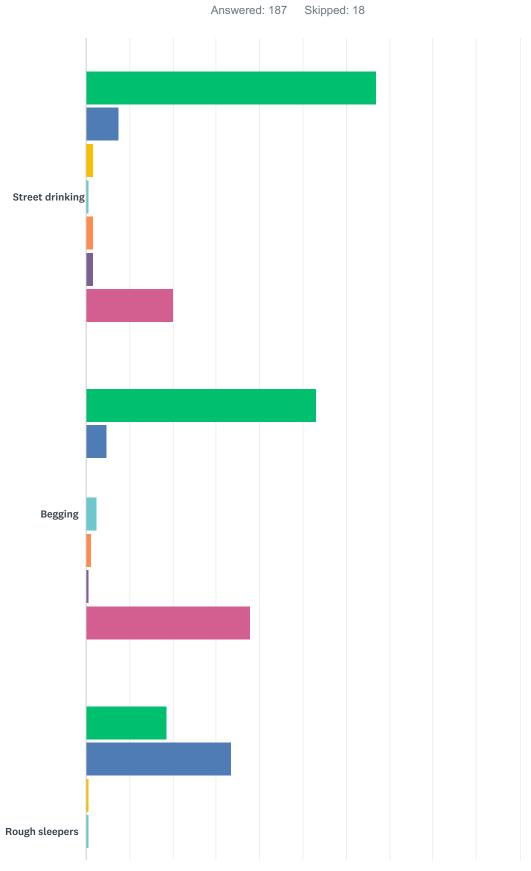

## Q4 If you have answered YES to any of the above how often do you feel this problem behaviour has occurred?

| Daily     | Once a we | ek   | Twice a w | eek |      | Three times a week |
|-----------|-----------|------|-----------|-----|------|--------------------|
| Four time | es a week | Weel | cend only | Le  | SS 1 | than once a week   |

|                                | DAILY         | ONCE A<br>WEEK | TWICE A<br>WEEK | THREE TIMES<br>A WEEK | FOUR TIMES<br>A WEEK | WEEKEND<br>ONLY | LESS THAN<br>ONCE A WEEK | TOTAL |
|--------------------------------|---------------|----------------|-----------------|-----------------------|----------------------|-----------------|--------------------------|-------|
| Street drinking                | 83.24%<br>154 | 1.62%<br>3     | 2.16%<br>4      | 5.41%<br>10           | 3.78%<br>7           | 1.62%<br>3      | 2.16%<br>4               | 185   |
| Begging                        | 57.06%<br>97  | 11.18%<br>19   | 10.00%<br>17    | 4.71%<br>8            | 1.18%<br>2           | 1.18%<br>2      | 14.71%<br>25             | 170   |
| Rough sleepers                 | 44.52%<br>65  | 10.27%<br>15   | 7.53%<br>11     | 5.48%<br>8            | 3.42%<br>5           | 0.68%<br>1      | 28.08%<br>41             | 146   |
| Public urination or defecation | 61.04%<br>94  | 6.49%<br>10    | 2.60%<br>4      | 5.84%<br>9            | 5.84%<br>9           | 4.55%<br>7      | 13.64%<br>21             | 154   |