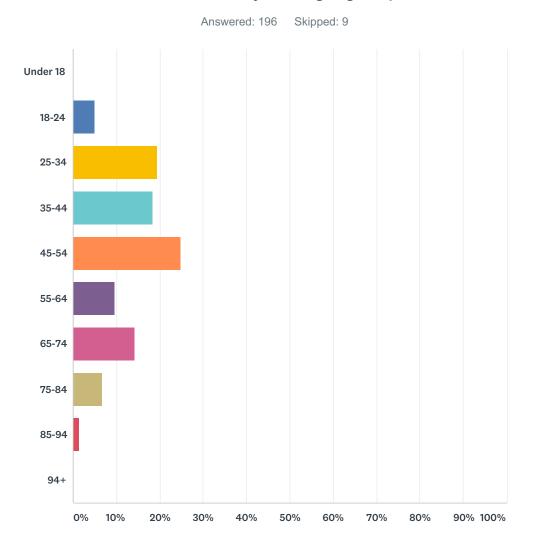

### Q16 What is your age group?

| ANSWER CHOICES | RESPONSES |     |
|----------------|-----------|-----|
| Under 18       | 0.00%     | 0   |
| 18-24          | 5.10%     | 10  |
| 25-34          | 19.39%    | 38  |
| 35-44          | 18.37%    | 36  |
| 45-54          | 25.00%    | 49  |
| 55-64          | 9.69%     | 19  |
| 65-74          | 14.29%    | 28  |
| 75-84          | 6.63%     | 13  |
| 85-94          | 1.53%     | 3   |
| 94+            | 0.00%     | 0   |
| TOTAL          |           | 196 |